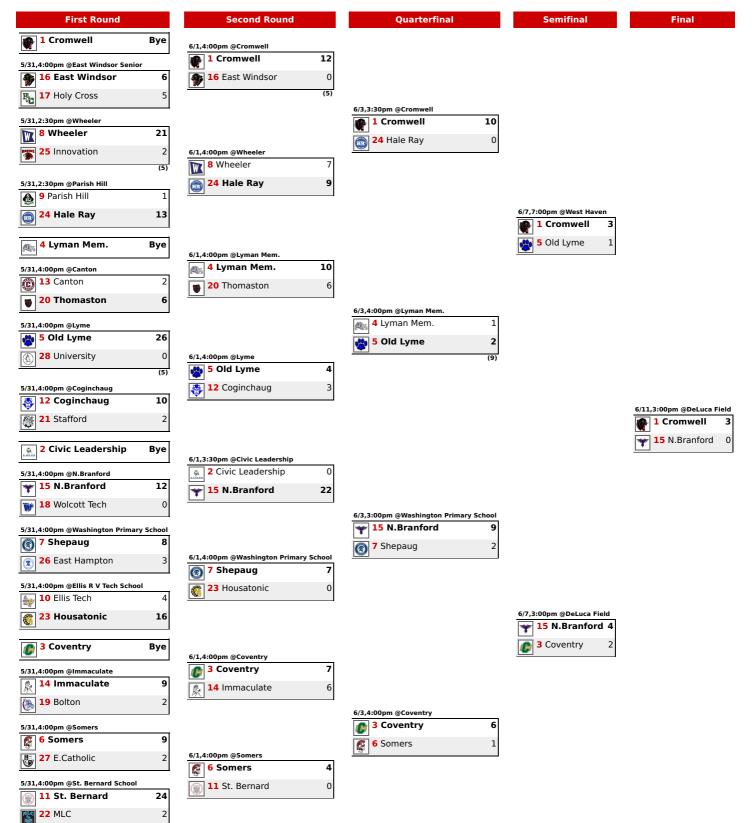

## **CIAC TOURNAMENT BRACKET**



## 2022 Class S Softball



## 2022 Class S Softball Rankings

|                  |        | _    |    |      |      |           |
|------------------|--------|------|----|------|------|-----------|
| SCHOOL/TOWN      | RATING |      |    | LOST | TIED |           |
| Cromwell         | 1      | .900 | 18 | 2    | 0    | By Lot    |
| Civic Leadership | 2      | .900 | 18 | 2    | 0    |           |
| Coventry         | 3      | .850 | 17 | 3    | 0    |           |
| Lyman Mem.       | 4      | .800 | 16 | 4    | 0    |           |
| Old Lyme         | 5      | .750 | 15 | 5    | 0    | By Lot    |
| Somers           | 6      | .750 | 15 | 5    | 0    |           |
| Shepaug          | 7      | .722 | 13 | 5    | 0    | By Lot    |
| Wheeler          | 8      | .722 | 13 | 5    | 0    |           |
| Parish Hill